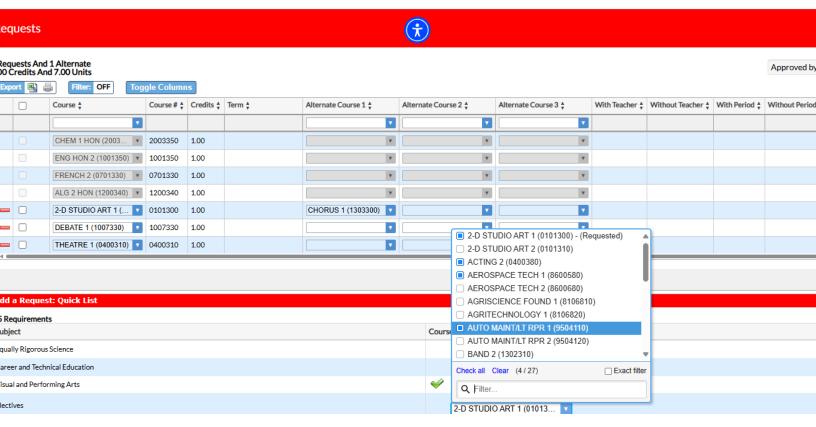

2. Click "Class requests" on the left side of the page. If the portal is not red, repeat step one 😊

3. Scroll down to the electives and type in the name of the electives you want to add. Students will choose 4 elective options. Please note, students will not be allowed to add electives not designated for their grade level on their respective elective course sheet.