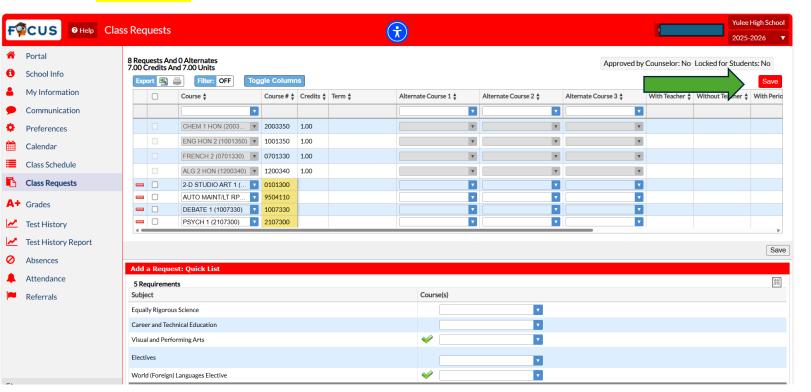

4. PRESS SAVE IN BOTH PLACES ON THE REQUEST PAGE. Each save button will individually turn from red to gray once you press them. If you do not press each save button after your elective request, your counselor will not see your choices and will place you into available electives with no course changes.

## 1st save button