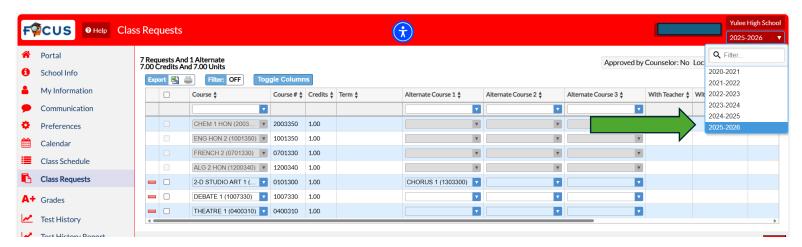

## PLEASE NOTE THAT CORE COURSES ARE NOT FINALIZED AND CLASSES YOU SEE ARE MASS ADDED BEFORE COUNSELORS CHANGE THEM.

1. Login to FOCUS and change the school year to 2025-2026

<sup>\*</sup>The student portal would change from purple to red

2. Click "Class requests" on the left side of the page. If the portal is not red, repeat step one 😊

3. Scroll down to the electives and type in the name of the electives you want to add. Students will choose 4 elective options. Please note, students will not be allowed to add electives not designated for their grade level on their respective elective course sheet.