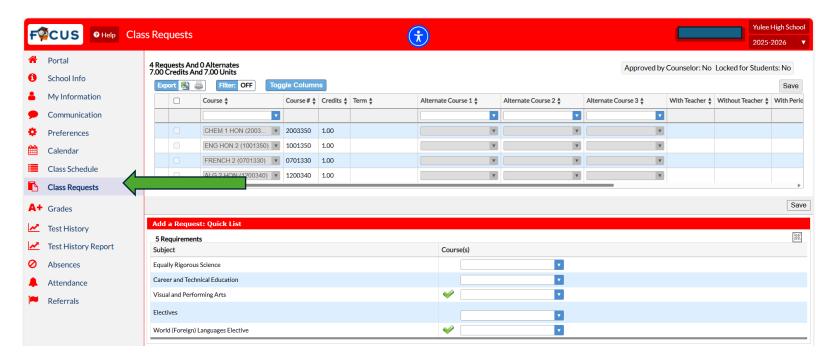

2. Click "Class requests" on the left side of the page. If the portal is not red, repeat step one 😊

3. Scroll down to the electives and type in the name of the electives you want to add. Students will choose 4 elective options. Please note, students will not be allowed to add electives not designated for their grade level on their respective elective course sheet.

4. PRESS SAVE IN BOTH PLACES ON THE REQUEST PAGE. Each save button will individually turn from red to gray once you press them. If you do not press each save button after your elective request, your counselor will not see your choices and will place you into available electives with no course changes.