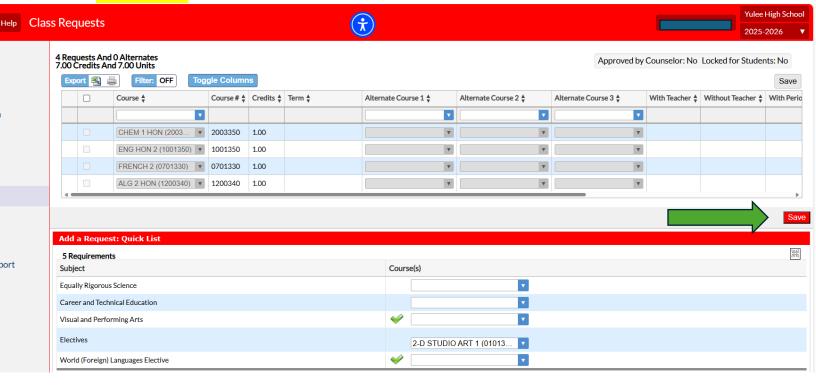

4. PRESS SAVE IN BOTH PLACES ON THE REQUEST PAGE. Each save button will individually turn from red to gray once you press them. If you do not press each save button after your elective request, your counselor will not see your choices and will place you into available electives with no course changes.

## 1st save button

## 2<sup>nd</sup> save button